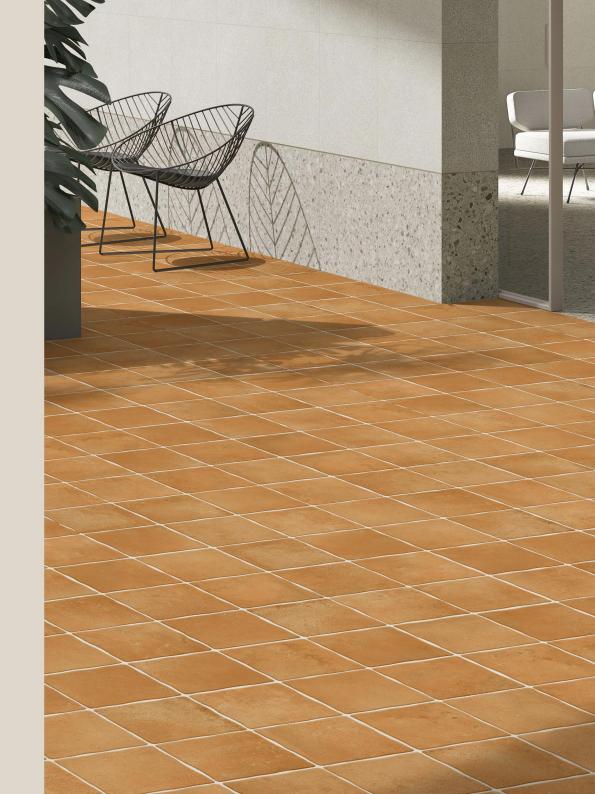

### **PAVEMENT TILES**

Are you looking for suitable paving tiles for your pool space, backyard, sit-outs, walk way or vehicle parking? Do you wish to spruce up your driveway?

Then our pavement product is your answer.

Vitrified tiles undergo high-temperature baking which makes them strong and sturdy. It can withstand years of wear and tear without making any change to its finish and design. These are extra thick tiles that can bear heavy loads for a long time.

These tiles are perfect to be used in heavy footfall areas where constant use in extensive wear and tear of tiles. Like, Hotels, Restaurants, Institutes, offices, Library, shopping malls etc.