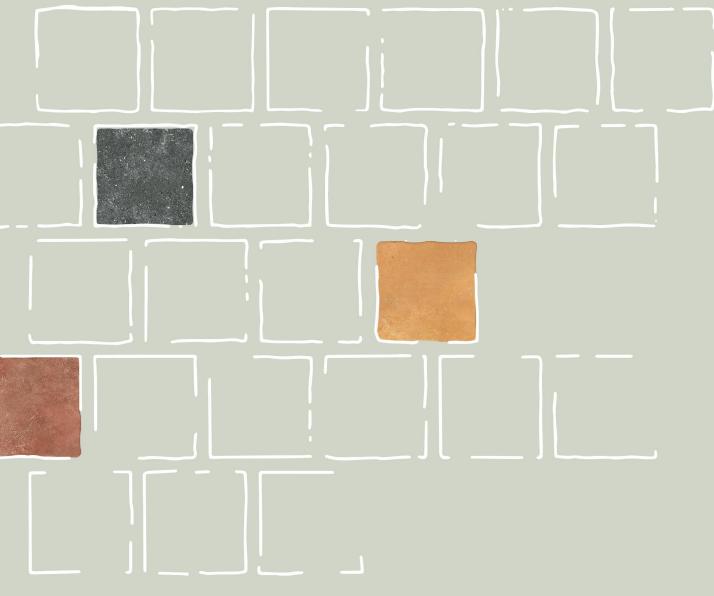

### RIABITAERA

# RIABITAERA

32 RANDOM FACES | MATT STRUCTURE | 200X200mm | VITRIFIED BODY

**DARK GREY** 

**PUNCH** 

| PLAIN EDGE    |
|---------------|
| 200X200\8"X8" |
| 10mm          |
| 20            |
| 8.61          |
| 0.80          |
| 16.200        |
|               |