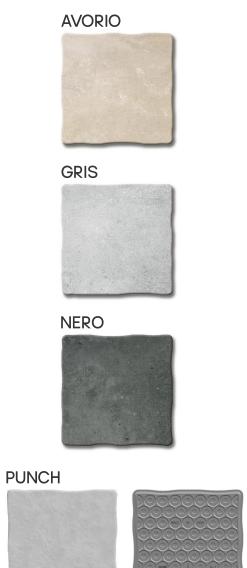

### RIABITAERA

# RIABITAERA

32 RANDOM FACES | MATT STRUCTURE | 200X200mm | VITRIFIED BODY

**DARK GREY** 

**PUNCH** 

| PLAIN EDGE    |
|---------------|
| 200X200\8"X8" |
| 10mm          |
| 20            |
| 8.61          |
| 0.80          |
| 16.200        |
|               |