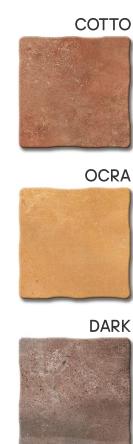

### RIABITAERA

# RIABITAERA

32 RANDOM FACES | MATT STRUCTURE | 200X200mm | VITRIFIED BODY

**DARK GREY** 

**PUNCH** 

| PLAIN EDGE    |
|---------------|
| 200X200\8"X8" |
| 10mm          |
| 20            |
| 8.61          |
| 0.80          |
| 16.200        |
|               |