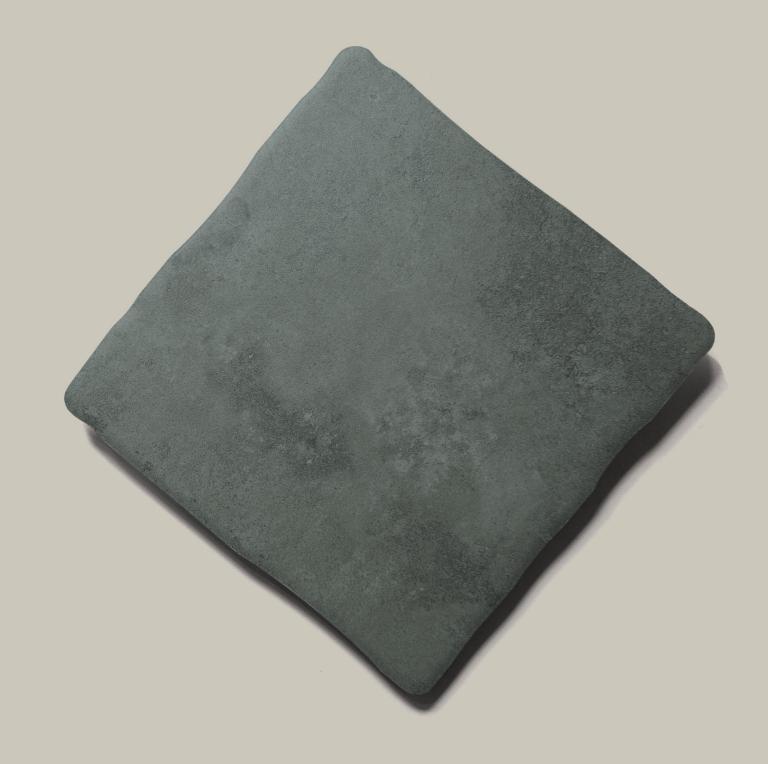

### RIABITAERA

# RIABITAERA

32 RANDOM FACES | MATT STRUCTURE | 200X200mm | VITRIFIED BODY

**DARK GREY** 

**PUNCH** 

| PLAIN EDGE    |
|---------------|
| 200X200\8"X8" |
| 10mm          |
| 20            |
| 8.61          |
| 0.80          |
| 16.200        |
|               |