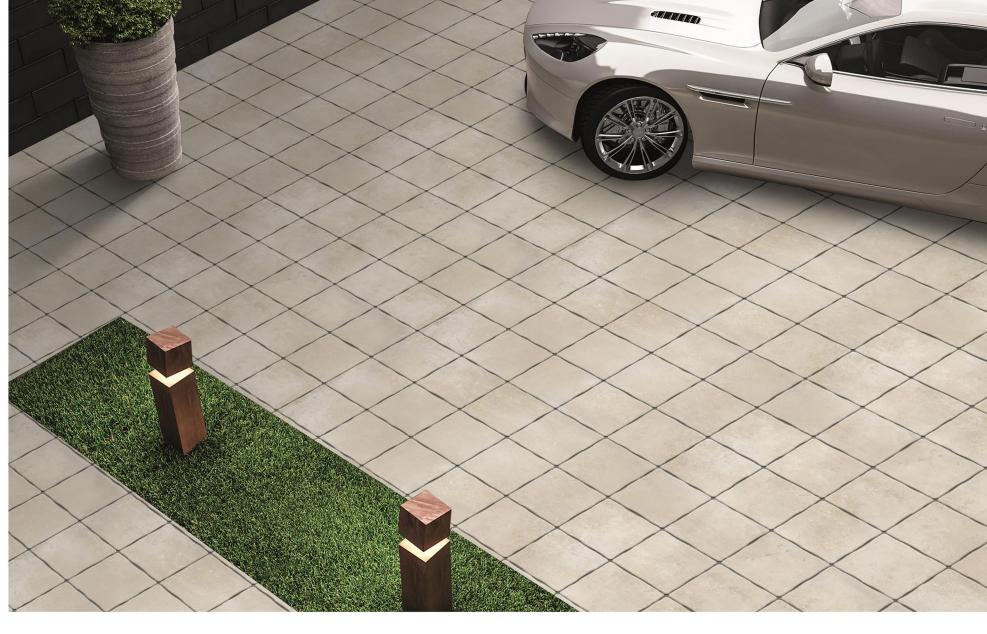

### **PAVEMENT TILES**

Are you looking for suitable paving tiles for your pool space, backyard, sit-outs, walk way or vehicle parking? Do you wish to spruce up your driveway?

Then our pavement product is your answer.

Vitrified tiles undergo high-temperature baking which makes them strong and sturdy. It can withstand years of wear and tear without making any change to its finish and design. These are extra thick tiles that can bear heavy loads for a long time.

These tiles are perfect to be used in heavy footfall areas where constant use in extensive wear and tear of tiles. Like, Hotels, Restaurants, Institutes, offices, Library, shopping malls etc.