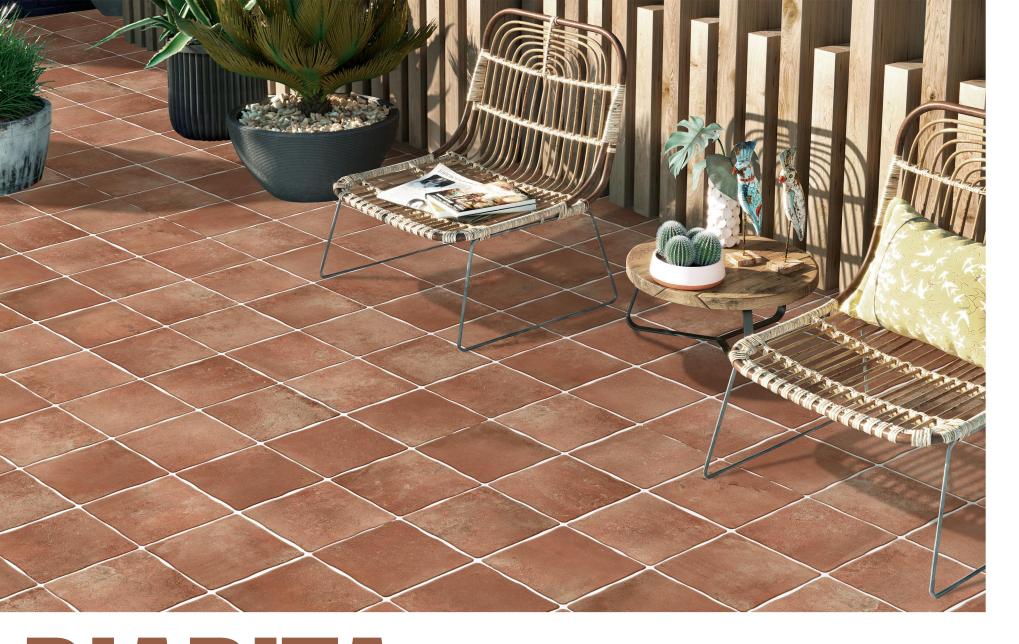

### **PAVEMENT TILES**

Are you looking for suitable paving tiles for your pool space, backyard, sit-outs, walk way or vehicle parking? Do you wish to spruce up your driveway?

Then our pavement product is your answer.

Vitrified tiles undergo high-temperature baking which makes them strong and sturdy. It can withstand years of wear and tear without making any change to its finish and design. These are extra thick tiles that can bear heavy loads for a long time.

These tiles are perfect to be used in heavy footfall areas where constant use in extensive wear and tear of tiles. Like, Hotels, Restaurants, Institutes, offices, Library, shopping malls etc.