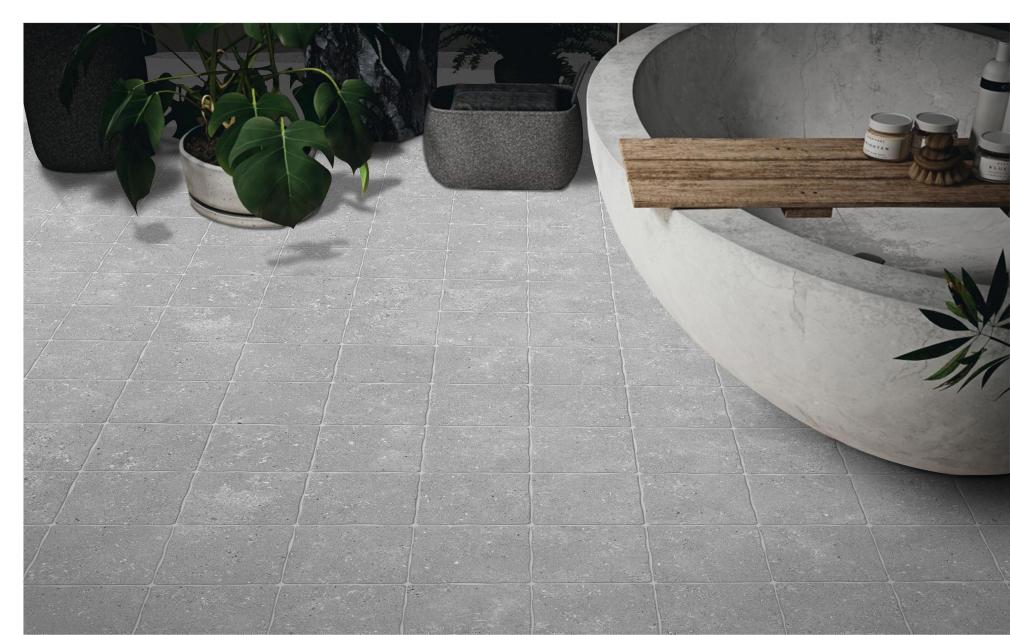

### **PAVEMENT TILES**

Are you looking for suitable paving tiles for your pool space, backyard, sit-outs, walk way or vehicle parking? Do you wish to spruce up your driveway?

Then our pavement product is your answer.

Vitrified tiles undergo high-temperature baking which makes them strong and sturdy. It can withstand years of wear and tear without making any change to its finish and design. These are extra thick tiles that can bear heavy loads for a long time.

These tiles are perfect to be used in heavy footfall areas where constant use in extensive wear and tear of tiles. Like, Hotels, Restaurants, Institutes, offices, Library, shopping malls etc.