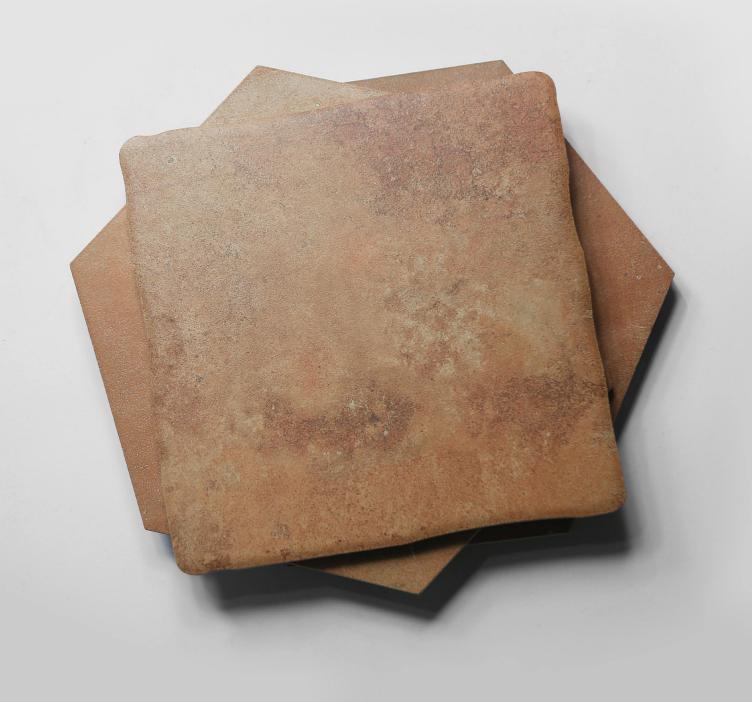

### RIABITAERA

# RIABITAERA

32 RANDOM FACES | MATT STRUCTURE | 200X200mm | VITRIFIED BODY

**DARK GREY** 

**PUNCH** 

| PLAIN EDGE    |
|---------------|
| 200X200\8"X8" |
| 10mm          |
| 20            |
| 8.61          |
| 0.80          |
| 16.200        |
|               |